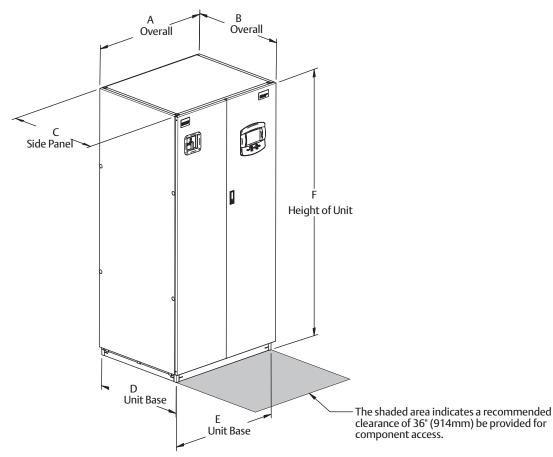

# **Unit Dimensional Data**

# **Floor Cutout Dimensions**

| DIMENSIONAL DATA inches (mm) |          |          |             |          |          |           | SHIPPED WEIGHT<br>lbs (kg) |            |
|------------------------------|----------|----------|-------------|----------|----------|-----------|----------------------------|------------|
| MODEL<br>50/60 HZ            | А        | В*       | С           | D**      | E**      | F         | DOM.                       | EXPORT     |
| DCP200                       | 38 (965) | 34 (864) | 33 1/8(841) | 34 (864) | 37 (940) | 78 (1981) | 1020 (463)                 | 1083 (491) |

<sup>\*</sup> Dimension Does Not Include the Bezel of the Disconnect Switch.

<sup>\*\*</sup> Represent Dimensions of Drip Tray.

Bottom View Drip Tray Dimensions

| Unit Piping Outlet Connection Sizes, inches, Od Cu |                       |       |       |       |  |  |  |  |  |
|----------------------------------------------------|-----------------------|-------|-------|-------|--|--|--|--|--|
| MODEL                                              | Pipe Connection Point |       |       |       |  |  |  |  |  |
| 50/60 HZ                                           | А                     | В     | С     | D     |  |  |  |  |  |
| DCP200                                             | 2-5/8                 | 2-5/8 | 2-5/8 | 2-5/8 |  |  |  |  |  |